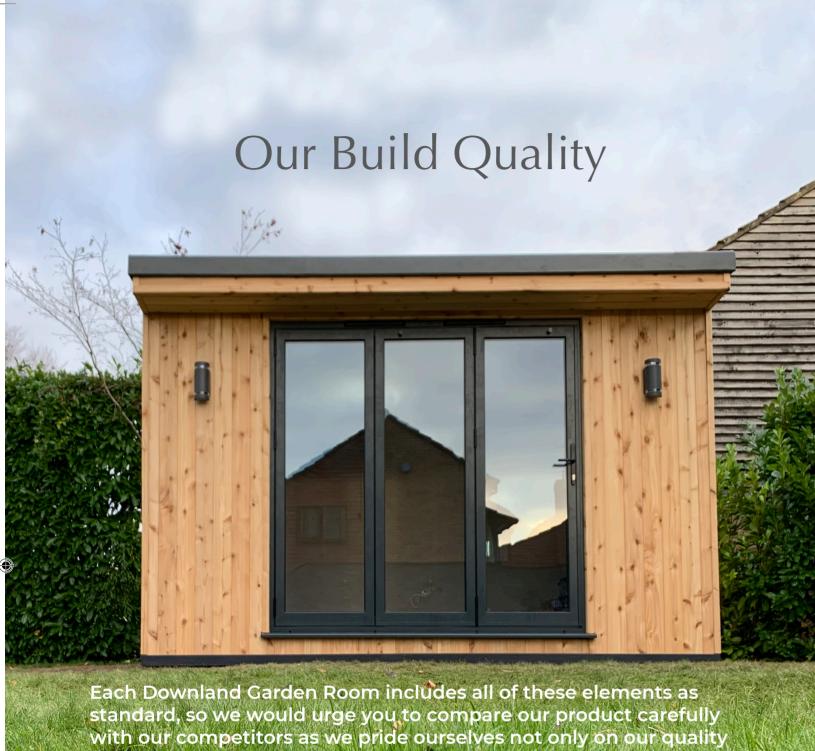

#### A Quality Build

Downland Garden Rooms are substantial structures, not glorified sheds, and are built to ensure that your room in the garden will last more than 25 years.

Every garden room is a small house, with proper 'breathing walls', ventilated roof and damp proofing membranes, just as you would find in a modern timber framed house.

Insulated with 90mm thermal boards on all four walls and both roof and floor, for year round occupation, they are designed to be eco-friendly and cost effective to run.

Each Downland room, regardless of the size, is constructed of 4"x2" and 6"x2", stress grade, C24 kiln dried timber.

The walls and the ceiling are plasterboarded, and on the ceiling this is foil backed for vapour control. This gives a superb finish & also helps with moisture control.

The finish in a Downland Garden Room is comparable to a new room in a house extension.

Towards the end of a Downland Garden Room build, our professional decorator will ensure that the final building is finished to the very highest standards.

By the time we handover your keys you will have a room that you will be truly proud of.