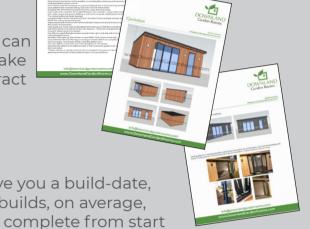

- Having paid your deposit we will then give you a build-date, usually just a matter of weeks away. Our builds, on average, take no more than two to three weeks to complete from start to finish.
- Your new room ALWAYS comes fully decorated and with a beautiful floor laid, so once we have handed over the keys your new room is simply yours to enjoy.

Please just get in touch and we will be more than happy to offer you a free garden survey and meeting to discuss your garden room project. We will then create a bespoke quote and CAD drawings of your requirements free of charge.