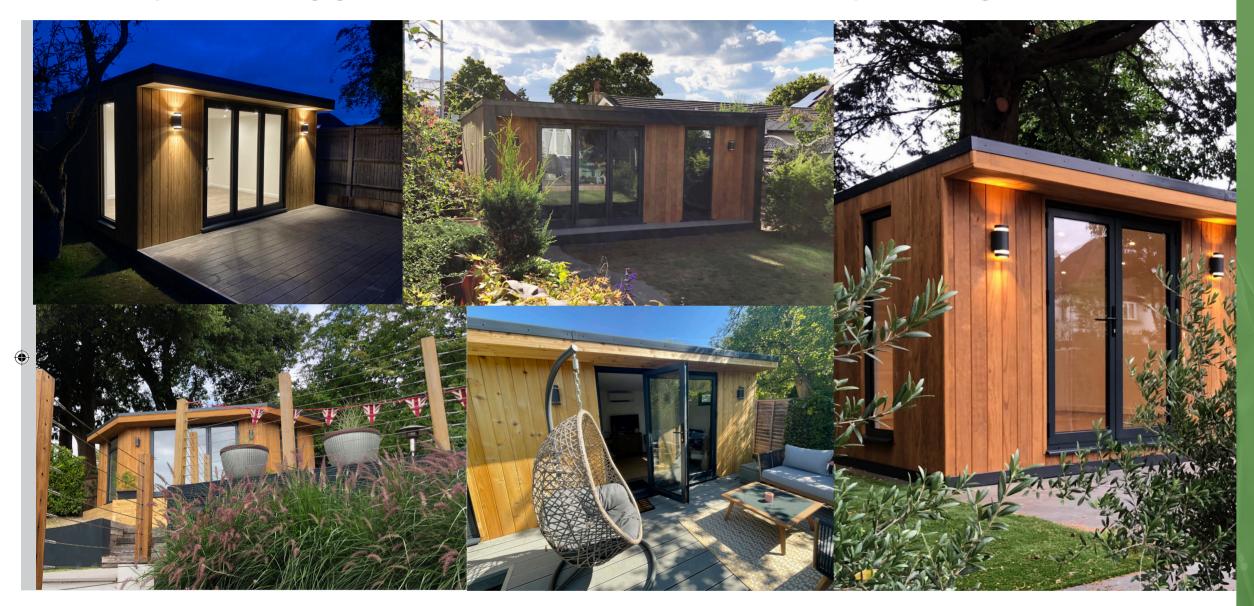

### The Downland Garden Room Range

#### The Downland Retreat 3 x 3 metre room

The Downland Retreat is our most compact garden room and yet it offers a nine square metre space, similar to the size of some of the rooms in your home. In addition the high quality, anthracite grey bi-fold doors take up the majority of the front wall, therefore the Retreat is bathed in natural light inside.

#### The Downland Classic 4 x 3 metre room

The Downland Classic is your solution if space is tight in your garden but at 12 square metres, it is only fractionally smaller than a traditional older-style single garage. It also has the considerable added benefit that it can be built closer than one metre to your boundary as is less than 15 square metres internally. In smaller gardens this can be ideal.

#### The Downland Studio 5 x 3 metre room

The Downland Studio is five metres wide by three metres deep, therefore offering a generous 15 square metres of space. In imperial measurements that is 16 feet by 10 feet, and in fact the same size as many living rooms. We feel it is perfect size for a home studio, therapy room, yoga den, office, kids play room...or whatever else you need that extra room in your home for.

#### The Downland Deluxe 6 x 3 metre room

The Downland Deluxe is six metres wide by three metres deep, therefore offering an extremely large space of approx 18 square metres. The substantial space this provides is more than enough to create a very large home office, plenty of room for a home gym, home studio or an ideal place for entertaining friends and family.

#### The Downland Combi 6 x 3 metre room & storage area

The Downland Combi solves all of your garden needs. It is six metres wide by three metres deep with an internal wall dividing the space into a four metre garden room and two metre storage area. Therefore if space is an issue, or if your current shed is past its best, then our Combi is the answer.

#### The Downland Avant 5 x 3 metre room

The Downland Avant is a sleek, cool design with a full wrap around awning porch that creates a contemporary modern look.

We would be happy to build the Avant for you in various sizes but our standard is 5 by 3 metres with a 400mm wrap and decking step just outside the bi-fold doors.