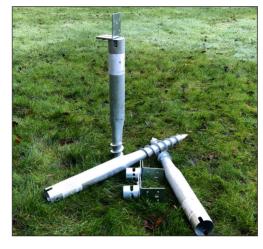

but also our outstanding value.

- Handbuilt on site by local craftsmen.
- Groundscrew foundations included.
- Underboarded for vermin control.
- Treated timber wood frame, as you would find in a modern timber framed house.
- Damp proofing membranes.
- Super warm insulated with 90mm thermal boards on all four walls and roof and floor.
- Cladding in choices of Natural Wood.
- Plasterboarded and the fully decorated