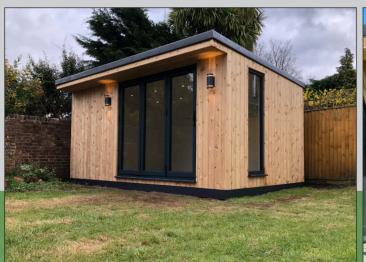

#### The Downland Retreat 3 x 3 metre room

The Downland Retreat is our most compact garden room and yet it offers a nine square metre space, similar to the size of some of the rooms in your home. In addition the high quality, anthracite grey bi-fold doors take up the majority of the front wall, therefore the Retreat is bathed in natural light inside.

## Stunning, top-quality bi-fold doors as standard.

The bi-fold doors that we use will flood your room with light and are from a FENSA approved installer.

They are high quality, hard wearing, powder coated aluminium slim-line bi-fold doors, with internal beading and 6-point locking system for improved security and excellent U-value insulation performance. They are the perfect accompaniment to any room.