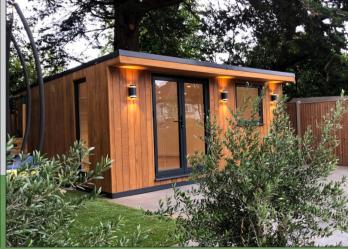

#### A Quality Build

Downland Garden Rooms are substantial structures, not glorified sheds, and are built to ensure that your room in the garden will last more than 25 years.

Every garden room is a small house, with proper 'breathing walls', ventilated roof and damp proofing membranes, just as you would find in a modern timber framed house.

Insulated with 90mm thermal boards on all four walls and both roof and floor, for year round occupation, they are designed to be eco-friendly and cost effective to run.

Each Downland room, regardless of the size, is constructed of 4"x2" and 6"x2", stress grade, C24 kiln dried timber.

The walls and the ceiling are plasterboarded, and on the ceiling this is foil backed for vapour control. This gives a superb finish & also helps with moisture control.

The finish in a Downland Garden Room is comparable to a new room in a house extension.