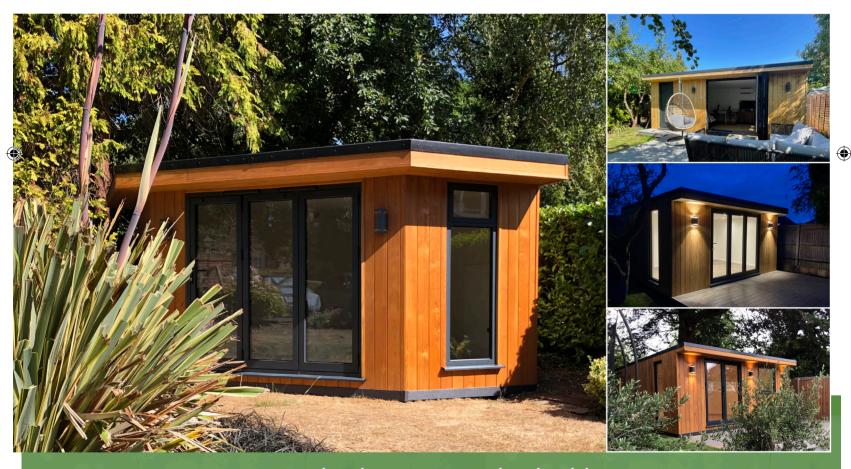

## Simple stunning garden rooms, hand-built on site to your design!

If you can imagine your perfect garden room we can bring it to life for you!

We are always delighted to build one of our standard garden room designs, but so often we listen to what our customers would like and then build to their ideas. Even if that is simply the different placement and size of the glazing, or the position of the room within the landscape of their garden.

## Stunning, top-quality bi-fold doors as standard.

The bi-fold doors that we use will flood your room with light and are from a FENSA approved installer.

They are high quality, hard wearing, powder coated aluminium slim-line bi-fold doors, with internal beading and 6-point locking system for improved security and excellent U-value insulation performance. They are the perfect accompaniment to any room.

Our windows are the same anthracite grey colour as our doors and come in a range of sizes, including beautiful full-height options.

www.**Downland**Garden**Rooms**.com 01737 448 070