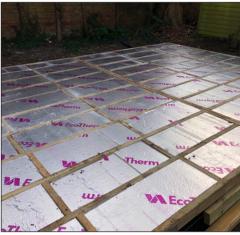

but also our outstanding value.

- Handbuilt on site by local craftsmen.
- Groundscrew foundations included.
- Underboarded for vermin control.
- Treated timber wood frame, as you would find in a modern timber framed house.
- Damp proofing membranes.
- Super warm insulated with 90mm thermal boards on all four walls and roof and floor.
- Cladding in choices of Natural Wood.
- Plasterboarded and the fully decorated

Insulated with 90mm thermal boards on all four walls and both roof and floor, for year round occupation, they are designed to be eco-friendly and cost effective to run.

Each Downland room, regardless of the size, is constructed of 4"x2" and 6"x2", stress grade, C24 kiln dried timber.