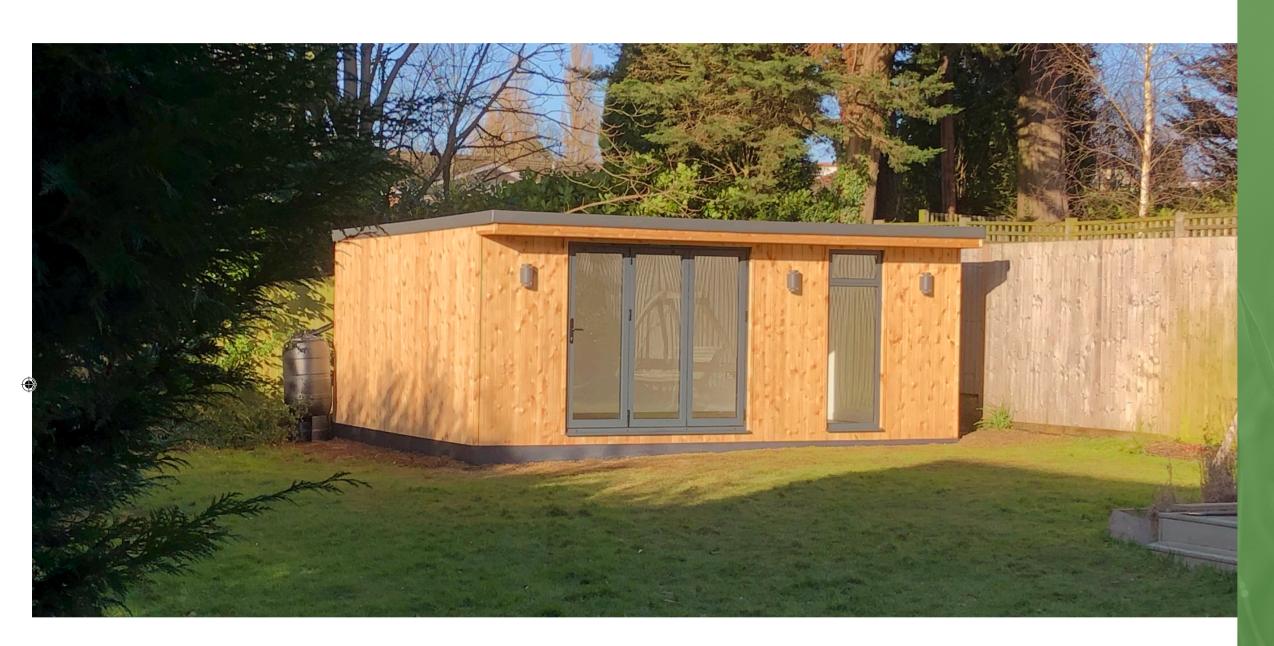

#### A Quality Build

Downland Garden Rooms are substantial structures, not glorified sheds, and are built to ensure that your room in the garden will last more than 25 years.

Every garden room is a small house, with proper 'breathing walls', ventilated roof and damp proofing membranes, just as you would find in a modern timber framed house.

Insulated with 90mm thermal boards on all four walls and both roof and floor, for year round occupation, they are designed to be eco-friendly and cost effective to run.

Each Downland room, regardless of the size, is constructed of 4"x2" and 6"x2", stress grade, C24 kiln dried timber.

The walls and the ceiling are plasterboarded, and on the ceiling this is foil backed for vapour control. This gives a superb finish & also helps with moisture control.

The finish in a Downland Garden Room is comparable to a new room in a house extension.

Towards the end of a Downland Garden Room build, our professional decorator will ensure that the final building is finished to the very highest standards.

By the time we handover your keys you will have a room that you will be truly proud of.