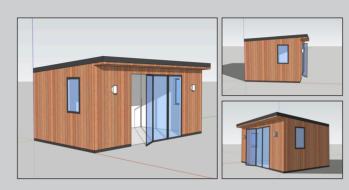

#### The Downland Retreat 3 x 3 metre room

The Downland Retreat is our most compact garden room and yet it offers a nine square metre space, similar to the size of some of the rooms in your home. In addition the high quality, anthracite grey bi-fold doors take up the majority of the front wall, therefore the Retreat is bathed in natural light inside.

#### The Downland Classic 4 x 3 metre room

The Downland Classic is your solution if space is tight in your garden but at 12 square metres, it is only fractionally smaller than a traditional older-style single garage. It also has the considerable added benefit that it can be built closer than one metre to your boundary as is less than 15 square metres internally. In smaller gardens this can be ideal.

#### The Downland Studio 5 x 3 metre room

The Downland Studio is five metres wide by three metres deep, therefore offering a generous 15 square metres of space. In imperial measurements that is 16 feet by 10 feet, and in fact the same size as many living rooms. We feel it is perfect size for a home studio, therapy room, yoga den, office, kids play room...or whatever else you need that extra room in your home for.

#### The Downland Deluxe 6 x 3 metre room

The Downland Deluxe is six metres wide by three metres deep, therefore offering an extremely large space of approx 18 square metres. The substantial space this provides is more than enough to create a very large home office, plenty of room for a home gym, home studio or an ideal place for entertaining friends and family.

#### The Downland Combi 6 x 3 metre room & storage area

The Downland Combi solves all of your garden needs. It is six metres wide by three metres deep with an internal wall dividing the space into a four metre garden room and two metre storage area. Therefore if space is an issue, or if your current shed is past its best, then our Combi is the answer.

The room is an ample 12 square metres, and is wonderfully bright due to the bi-fold doors. The storage is separated to the side with its own entrance.

#### The Downland Avant 5 x 3 metre room

The Downland Avant is a sleek, cool design with a full wrap around awning porch that creates a contemporary modern look.

We would be happy to build the Avant for you in various sizes but our standard is 5 by 3 metres with a 400mm wrap and decking step just outside the bi-fold doors.