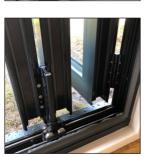

## Stunning, top-quality bi-fold doors as standard.

The bi-fold doors that we use will flood your room with light and are from a FENSA approved installer.

They are high quality, hard wearing, powder coated aluminium slim-line bi-fold doors, with internal beading and 6-point locking system for improved security and excellent U-value insulation performance. They are the perfect accompaniment to any room.