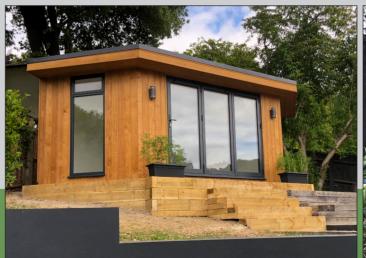

## Simple stunning garden rooms, hand-built on site to your design!

If you can imagine your perfect garden room we can bring it to life for you!

We are always delighted to build one of our standard garden room designs, but so often we listen to what our customers would like and then build to their ideas. Even if that is simply the different placement and size of the glazing, or the position of the room within the landscape of their garden.

Please just get in touch and we will be more than happy to offer you a free garden survey and meeting to discuss your garden room project. We will then create a bespoke quote and CAD drawings of your requirements free of charge.

As our local craftsmen build every one of Downland Garden Rooms by hand on-site we can build just about anything, as long as it remains within the 'Permitted Development' regulations. So many other companies are simply putting garden room kits together.