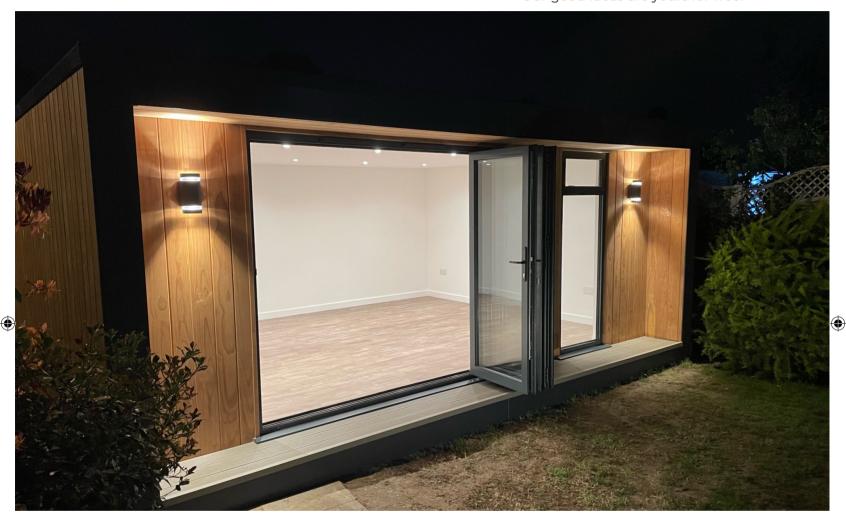

## Stunning, top-quality bi-fold doors as standard.

The bi-fold doors that we use will flood your room with light and are from a FENSA approved installer.

They are high quality, hard wearing, powder coated aluminium slim-line bi-fold doors, with internal beading and 6-point locking system for improved security and excellent U-value insulation performance. They are the perfect accompaniment to any room.

Our windows are the same anthracite grey colour as our doors and come in a range of sizes, including beautiful full-height options.

www.**Downland**Garden**Rooms**.com 01737 448 070