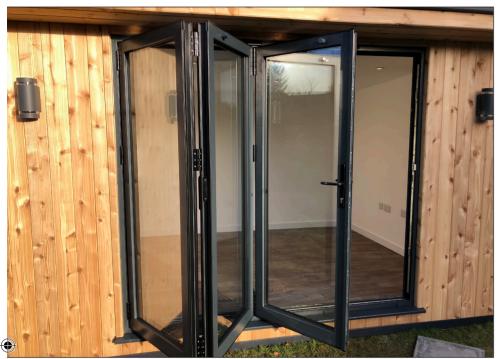

## Stunning, top-quality bi-fold doors as standard.

The bi-fold doors that we use will flood your room with light and are from a FENSA approved installer.

They are high quality, hard wearing, powder coated aluminium slim-line bi-fold doors, with internal beading and 6-point locking system for improved security and excellent U-value insulation performance. They are the perfect accompaniment to any room.

Our windows are the same anthracite grey colour as our doors and come in a range of sizes, including beautiful full-height options.

www.**Downland**Garden**Rooms**.com 01737 448 070