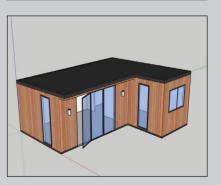

#### The Downland Combi 6 x 3 metre room & storage area

The Downland Combi solves all of your garden needs. It is six metres wide by three metres deep with an internal wall dividing the space into a four metre garden room and two metre storage area. Therefore if space is an issue, or if your current shed is past its best, then our Combi is the answer.

The room is an ample 12 square metres, and is wonderfully bright due to the bi-fold doors. The storage is separated to the side with its own entrance.