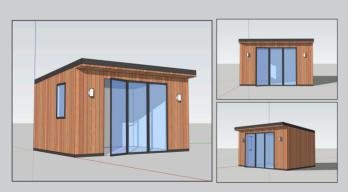

#### The Downland Retreat 3 x 3 metre room

The Downland Retreat is our most compact garden room and yet it offers a nine square metre space, similar to the size of some of the rooms in your home. In addition the high quality, anthracite grey bi-fold doors take up the majority of the front wall, therefore the Retreat is bathed in natural light inside.

#### The Downland Classic 4 x 3 metre room

The Downland Classic is your solution if space is tight in your garden but at 12 square metres, it is only fractionally smaller than a traditional older-style single garage. It also has the considerable added benefit that it can be built closer than one metre to your boundary as is less than 15 square metres internally. In smaller gardens this can be ideal.

#### The Downland Studio 5 x 3 metre room

The Downland Studio is five metres wide by three metres deep, therefore offering a generous 15 square metres of space. In imperial measurements that is 16 feet by 10 feet, and in fact the same size as many living rooms. We feel it is perfect size for a home studio, therapy room, yoga den, office, kids play room...or whatever else you need that extra room in your home for.

#### The Downland Deluxe 6 x 3 metre room

The Downland Deluxe is six metres wide by three metres deep, therefore offering an extremely large space of approx 18 square metres. The substantial space this provides is more than enough to create a very large home office, plenty of room for a home gym, home studio or an ideal place for entertaining friends and family.

#### The Downland Combi 6 x 3 metre room & storage area

The Downland Combi solves all of your garden needs. It is six metres wide by three metres deep with an internal wall dividing the space into a four metre garden room and two metre storage area. Therefore if space is an issue, or if your current shed is past its best, then our Combi is the answer.

The room is an ample 12 square metres, and is wonderfully bright due to the bi-fold doors. The storage is separated to the side with its own entrance.

#### The Downland Avant 5 x 3 metre room

The Downland Avant is a sleek, cool design with a full wrap around awning porch that creates a contemporary modern look.

We would be happy to build the Avant for you in various sizes but our standard is 5 by 3 metres with a 400mm wrap and decking step just outside the bi-fold doors.