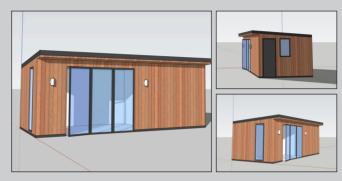

#### The Downland Retreat 3 x 3 metre room

The Downland Retreat is our most compact garden room and yet it offers a nine square metre space, similar to the size of some of the rooms in your home. In addition the high quality, anthracite grey bi-fold doors take up the majority of the front wall, therefore the Retreat is bathed in natural light inside.

#### The Downland Classic 4 x 3 metre room

The Downland Classic is your solution if space is tight in your garden but at 12 square metres, it is only fractionally smaller than a traditional older-style single garage. It also has the considerable added benefit that it can be built closer than one metre to your boundary as is less than 15 square metres internally. In smaller gardens this can be ideal.

#### The Downland Studio 5 x 3 metre room

The Downland Studio is five metres wide by three metres deep, therefore offering a generous 15 square metres of space. In imperial measurements that is 16 feet by 10 feet, and in fact the same size as many living rooms. We feel it is perfect size for a home studio, therapy room, yoga den, office, kids play room...or whatever else you need that extra room in your home for.

#### The Downland Deluxe 6 x 3 metre room

The Downland Deluxe is six metres wide by three metres deep, therefore offering an extremely large space of approx 18 square metres. The substantial space this provides is more than enough to create a very large home office, plenty of room for a home gym, home studio or an ideal place for entertaining friends and family.

#### The Downland Combi 6 x 3 metre room & storage area

The Downland Combi solves all of your garden needs. It is six metres wide by three metres deep with an internal wall dividing the space into a four metre garden room and two metre storage area. Therefore if space is an issue, or if your current shed is past its best, then our Combi is the answer.

The room is an ample 12 square metres, and is wonderfully bright due to the bi-fold doors. The storage is separated to the side with its own entrance.

#### The Downland Avant 5 x 3 metre room

The Downland Avant is a sleek, cool design with a full wrap around awning porch that creates a contemporary modern look.

We would be happy to build the Avant for you in various sizes but our standard is 5 by 3 metres with a 400mm wrap and decking step just outside the bi-fold doors.