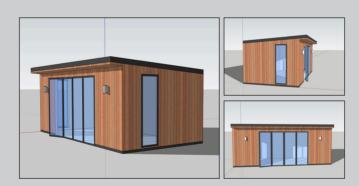

#### The Downland Retreat 3 x 3 metre room

The Downland Retreat is our most compact garden room and yet it offers a nine square metre space, similar to the size of some of the rooms in your home. In addition the high quality, anthracite grey bi-fold doors take up the majority of the front wall, therefore the Retreat is bathed in natural light inside.

#### The Downland Classic 4 x 3 metre room

The Downland Classic is your solution if space is tight in your garden but at 12 square metres, it is only fractionally smaller than a traditional older-style single garage. It also has the considerable added benefit that it can be built closer than one metre to your boundary as is less than 15 square metres internally. In smaller gardens this can be ideal.

#### The Downland Studio 5 x 3 metre room

The Downland Studio is five metres wide by three metres deep, therefore offering a generous 15 square metres of space. In imperial measurements that is 16 feet by 10 feet, and in fact the same size as many living rooms. We feel it is perfect size for a home studio, therapy room, yoga den, office, kids play room...or whatever else you need that extra room in your home for.

#### The Downland Deluxe 6 x 3 metre room

The Downland Deluxe is six metres wide by three metres deep, therefore offering an extremely large space of approx 18 square metres. The substantial space this provides is more than enough to create a very large home office, plenty of room for a home gym, home studio or an ideal place for entertaining friends and family.

#### The Downland Combi 6 x 3 metre room & storage area

The Downland Combi solves all of your garden needs. It is six metres wide by three metres deep with an internal wall dividing the space into a four metre garden room and two metre storage area. Therefore if space is an issue, or if your current shed is past its best, then our Combi is the answer.

The room is an ample 12 square metres, and is wonderfully bright due to the bi-fold doors. The storage is separated to the side with its own entrance.

#### The Downland Avant 5 x 3 metre room

The Downland Avant is a sleek, cool design with a full wrap around awning porch that creates a contemporary modern look.

We would be happy to build the Avant for you in various sizes but our standard is 5 by 3 metres with a 400mm wrap and decking step just outside the bi-fold doors.