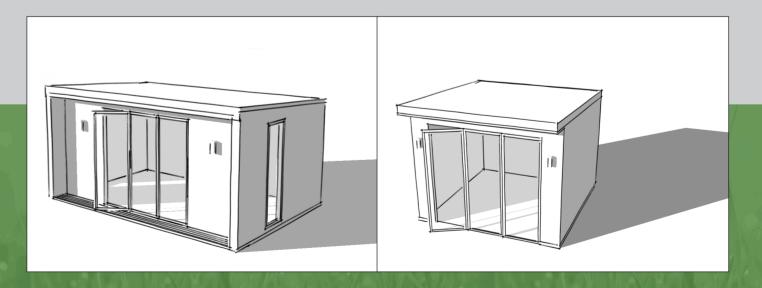

## Simple stunning garden rooms, hand-built on site to your design!

If you can imagine your perfect garden room we can bring it to life for you!

We are always delighted to build one of our standard garden room designs, but so often we listen to what our customers would like and then build to their ideas. Even if that is simply the different placement and size of the glazing, or the position of the room within the landscape of their garden.

#### The Downland Retreat 3 x 3 metre room

The Downland Retreat is our most compact garden room and yet it offers a nine square metre space, similar to the size of some of the rooms in your home. In addition the high quality, anthracite grey bi-fold doors take up the majority of the front wall, therefore the Retreat is bathed in natural light inside.

#### The Downland Classic 4 x 3 metre room

The Downland Classic is your solution if space is tight in your garden but at 12 square metres, it is only fractionally smaller than a traditional older-style single garage. It also has the considerable added benefit that it can be built closer than one metre to your boundary as is less than 15 square metres internally. In smaller gardens this can be ideal.

#### The Downland Studio 5 x 3 metre room

The Downland Studio is five metres wide by three metres deep, therefore offering a generous 15 square metres of space. In imperial measurements that is 16 feet by 10 feet, and in fact the same size as many living rooms. We feel it is perfect size for a home studio, therapy room, yoga den, office, kids play room...or whatever else you need that extra room in your home for.

#### The Downland Deluxe 6 x 3 metre room

The Downland Deluxe is six metres wide by three metres deep, therefore offering an extremely large space of approx 18 square metres. The substantial space this provides is more than enough to create a very large home office, plenty of room for a home gym, home studio or an ideal place for entertaining friends and family.

#### The Downland Combi 6 x 3 metre room & storage area

The Downland Combi solves all of your garden needs. It is six metres wide by three metres deep with an internal wall dividing the space into a four metre garden room and two metre storage area. Therefore if space is an issue, or if your current shed is past its best, then our Combi is the answer.

The room is an ample 12 square metres, and is wonderfully bright due to the bi-fold doors. The storage is separated to the side with its own entrance.

#### The Downland Avant 5 x 3 metre room

The Downland Avant is a sleek, cool design with a full wrap around awning porch that creates a contemporary modern look.

We would be happy to build the Avant for you in various sizes but our standard is 5 by 3 metres with a 400mm wrap and decking step just outside the bi-fold doors.