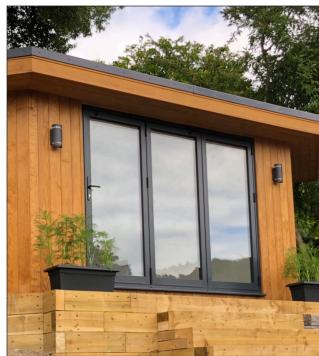

### The Downland Garden Room Range

#### The Downland Retreat 3 x 3 metre room

The Downland Retreat is our most compact garden room and yet it offers a nine square metre space, similar to the size of some of the rooms in your home. In addition the high quality, anthracite grey bi-fold doors take up the majority of the front wall, therefore the Retreat is bathed in natural light inside.

#### The Downland Classic 4 x 3 metre room

The Downland Classic is your solution if space is tight in your garden but at 12 square metres, it is only fractionally smaller than a traditional older-style single garage. It also has the considerable added benefit that it can be built closer than one metre to your boundary as is less than 15 square metres internally. In smaller gardens this can be ideal.

#### The Downland Studio 5 x 3 metre room

The Downland Studio is five metres wide by three metres deep, therefore offering a generous 15 square metres of space. In imperial measurements that is 16 feet by 10 feet, and in fact the same size as many living rooms. We feel it is perfect size for a home studio, therapy room, yoga den, office, kids play room...or whatever else you need that extra room in your home for.

#### The Downland Deluxe 6 x 3 metre room

The Downland Deluxe is six metres wide by three metres deep, therefore offering an extremely large space of approx 18 square metres. The substantial space this provides is more than enough to create a very large home office, plenty of room for a home gym, home studio or an ideal place for entertaining friends and family.