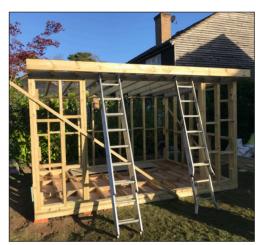

#### A Quality Build

Downland Garden Rooms are substantial structures, not glorified sheds, and are built to ensure that your room in the garden will last more than 25 years.

Every garden room is a small house, with proper 'breathing walls', ventilated roof and damp proofing membranes, just as you would find in a modern timber framed house.

Insulated with 90mm thermal boards on all four walls and both roof and floor, for year round occupation, they are designed to be eco-friendly and cost effective to run.

Each Downland room, regardless of the size, is constructed of 4"x2" and 6"x2", stress grade, C24 kiln dried timber.

As our local craftsmen build every one of Downland Garden Rooms by hand on-site we can build just about anything, as long as it remains within the 'Permitted Development' regulations. So many other companies are simply putting garden room kits together.